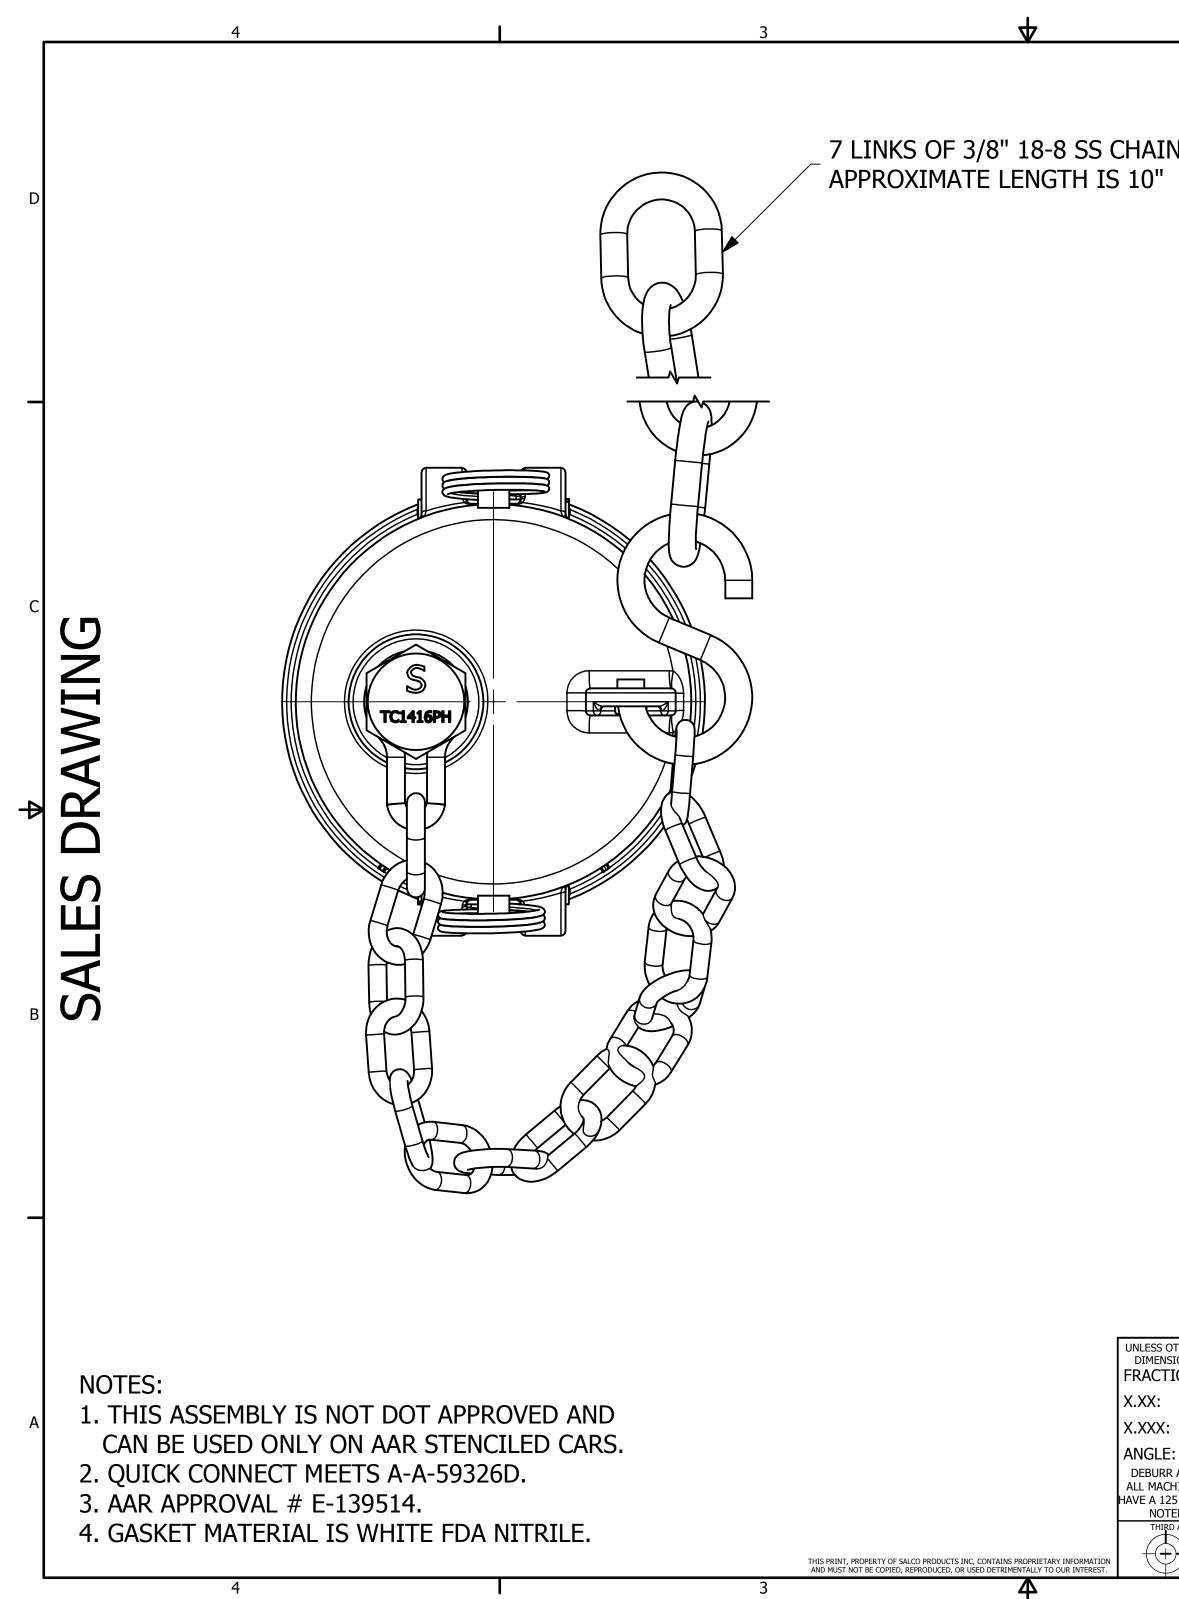

| IN<br>'                                                   |                                                                                             | D      |
|-----------------------------------------------------------|---------------------------------------------------------------------------------------------|--------|
|                                                           | SALES D                                                                                     | с<br>В |
|                                                           | E RJP 12-20-13 AAR APPROVAL # WAS E-019022<br>MIL SPEC WAS MIL-C-27487G                     |        |
|                                                           | D  TAJ  7-7-11  AAR APPROVAL # WAS E-039015    C  CHL  1-12-04  AAR APPROVAL # WAS E-939034 |        |
|                                                           | B FOD 3-6-00 UPDATED DWG W/ NEW STANDARDS & NOTES                                           |        |
|                                                           | A FOD 8-24-98 CHANGED GASKET WAS SSDCG                                                      |        |
| S OTHERWISE SPECIFIED                                     | REV BY DATE DESCRIPTION                                                                     |        |
| TIONAL: ±1/16                                             | SALCO PRODUCTS, INC.                                                                        |        |
| ±.03 CHECKED BY: SAB                                      | QUICK CONNECT CAP 4" KAMMED                                                                 | A      |
| X:  ±.015  PROTOTYPE BY:  ACC    -E:  ±1°                 |                                                                                             |        |
| RR ALL SHARP EDGES.<br>ACHINED SURFACES TO DATE: 4/9/1998 | MATERIAL: 316 SS                                                                            |        |
| 125 RMS FINISH UNLESS<br>DTED OTHERWISE. APPROVED FOR ACC | PROJECT #: SHEET #: 1 OF 1 SCALE: 3:4                                                       |        |
| PRODUCTION BY: PRODUCTION BY: 4/9/1998                    | DRAWING #:<br>C9247 K4SDCA2OMYA                                                             |        |
| 2 DAIE: ,,,,,,,,,,,,,,,,,,,,,,,,,,,,,,,,,,,,              |                                                                                             |        |
|                                                           |                                                                                             |        |